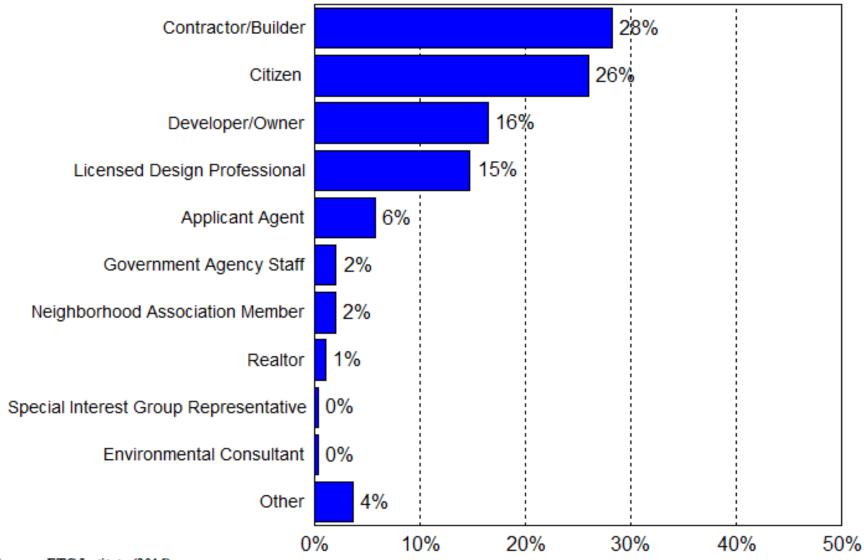

#### Q35. Which of the following BEST describes you?

by percentage of respondents

Source: ETC Institute (2016)