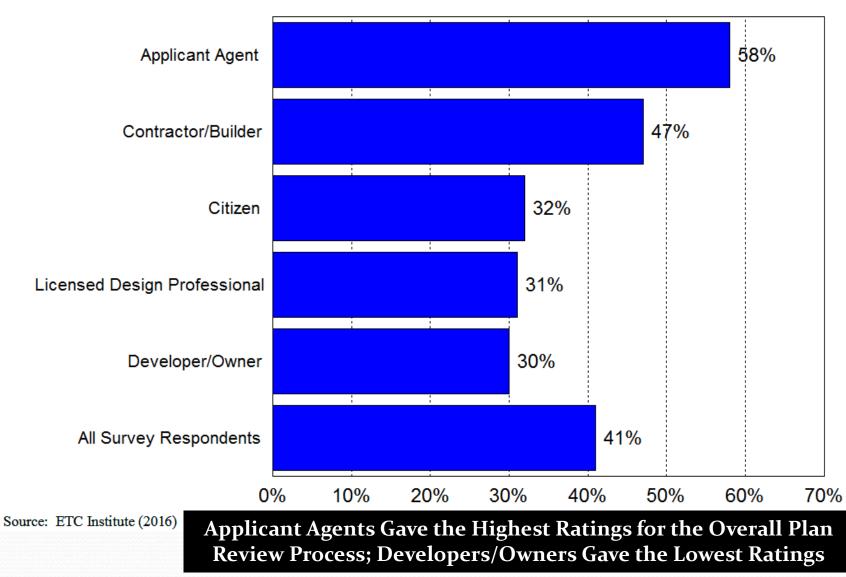

#### Q12. Overall, how satisfied are you with DSD's Plan Review Process? - by Type of Respondent

by percentage of respondents who rated the item as 3, 4 or 5 on a 5-point scale where 5 is "very satisfied" and 1 was "very dissatisfied" (excluding don't know)