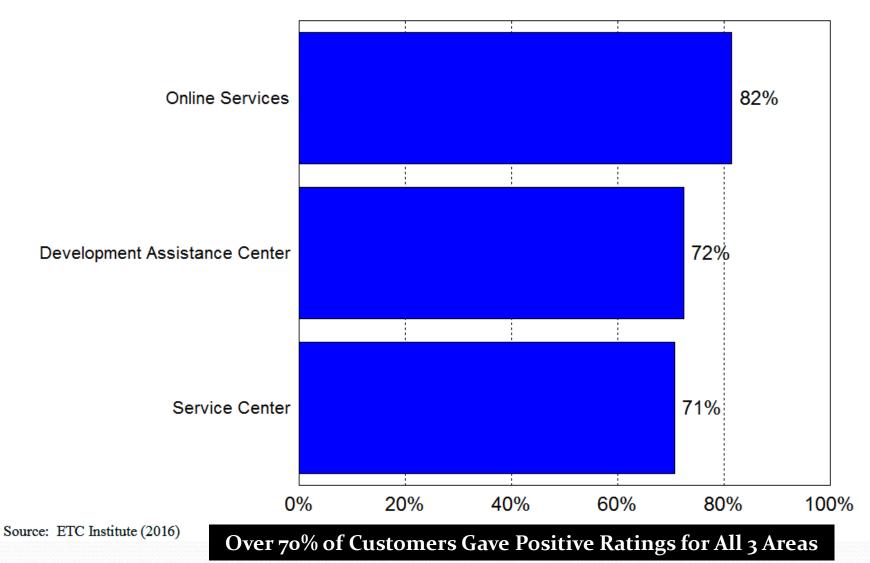

#### Overall Ratings for DSD's <u>Online Services, Service Center,</u> and Development Assistance Center

by percentage of respondents who rated the item as 3, 4 or 5 on a 5-point scale where 5 is "very satisfied" and 1 was "very dissatisfied" (excluding don't know)