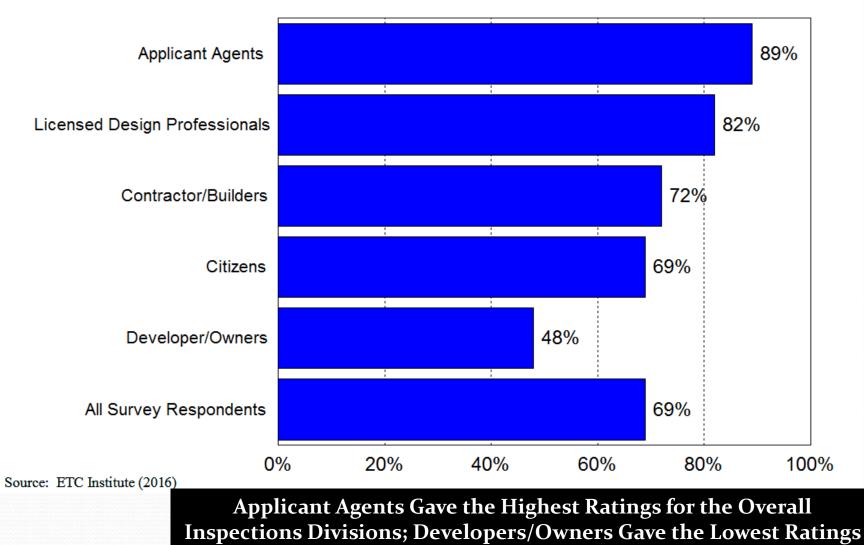

### Q25. Overall, how satisfied are you with the services provided by DSD's <u>Inspection Divisions? -</u> by Type of Respondent

by percentage of respondents who rated the item as 3, 4 or 5 on a 5-point scale where 5 is "very satisfied" and 1 was "very dissatisfied" (excluding don't know)