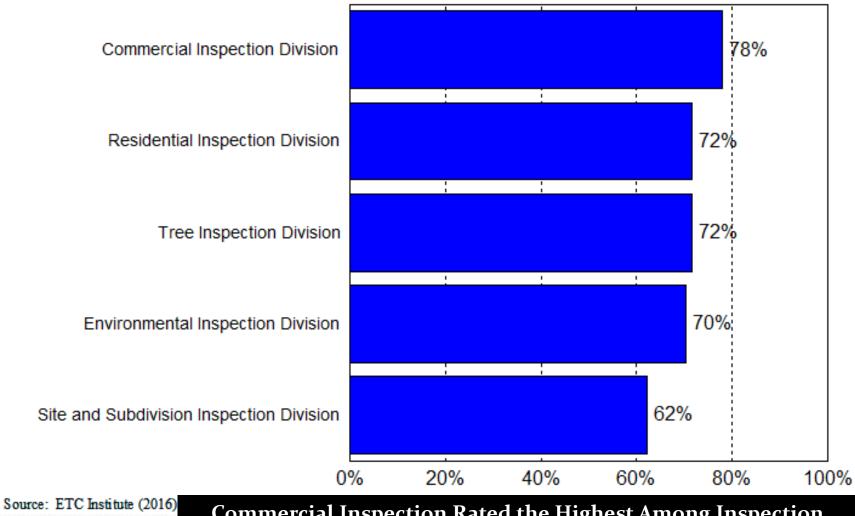

#### Overall Ratings for DSD's Inspection Divisions

by percentage of respondents who rated the item as 3, 4 or 5 on a 5-point scale where 5 is "very satisfied" and 1 was "very dissatisfied" (excluding don't know)

**Commercial Inspection Rated the Highest Among Inspection** Departments; Site and Subdivision Inspection Rated the Lowest

| Highest Rated Aspects for Each DSD Inspection Division<br>percentage who rated each item as a 3, 4, or 5 on a 5-point scale, where 5 is "very satisfied" and 1 is "very dissatisfied" |                                                      |                                                           |                                                        |                                                                     |                                                              |
|---------------------------------------------------------------------------------------------------------------------------------------------------------------------------------------|------------------------------------------------------|-----------------------------------------------------------|--------------------------------------------------------|---------------------------------------------------------------------|--------------------------------------------------------------|
| Rank                                                                                                                                                                                  | Residential                                          | Commercial                                                | Tree Inspection                                        | Site and Subdivision                                                | Environmental                                                |
|                                                                                                                                                                                       | Inspection Division                                  | Inspection Division                                       | Division                                               | Inspection Division                                                 | Inspection Division                                          |
| Highest Ranked                                                                                                                                                                        | l Understand                                         | l Understand                                              | Technical Competence                                   | l Understand Site &                                                 | Technical Competence                                         |
|                                                                                                                                                                                       | Residential Inspection                               | Commercial Inspection                                     | of Inspection Staff                                    | Subdivision Inspection                                              | of Inspection Staff                                          |
|                                                                                                                                                                                       | Process (86%)                                        | Process (90%)                                             | (86%)                                                  | Process (86%)                                                       | (82%)                                                        |
| 2nd Highest Ranked                                                                                                                                                                    | Time the Inspection                                  | Technical Competence                                      | l Understand Tree                                      | Technical Competence                                                | Inspections Completed                                        |
|                                                                                                                                                                                       | Process Takes to                                     | of Inspection Staff                                       | Inspection Process                                     | of Inspection Staff                                                 | by the Date Promised                                         |
|                                                                                                                                                                                       | Complete (81%)                                       | (86%)                                                     | (82%)                                                  | (76%)                                                               | (78%)                                                        |
| 3rd Highest Ranked                                                                                                                                                                    | Technical Competence<br>of Inspection Staff<br>(80%) | Time the Inspection<br>Process Takes to<br>Complete (84%) | Inspectors Rarely Find<br>Errors in the Field<br>(75%) | Inspection Staff<br>Provides Excellent<br>Customer Service<br>(71%) | l Understand<br>Environmental<br>Inspection Process<br>(77%) |
| 4th Highest Ranked                                                                                                                                                                    | Inspections Completed                                | How Easy the                                              | Codes and Policies Are                                 | Codes and Policies Are                                              | Inspectors Provide                                           |
|                                                                                                                                                                                       | by the Date Promised                                 | Inspection Process Is                                     | Applied in a Fair and                                  | Applied in a Fair and                                               | Excellent Customer                                           |
|                                                                                                                                                                                       | (79%)                                                | to Complete (83%)                                         | Practical Manner (72%)                                 | Practical Manner (69%)                                              | Service (75%)                                                |