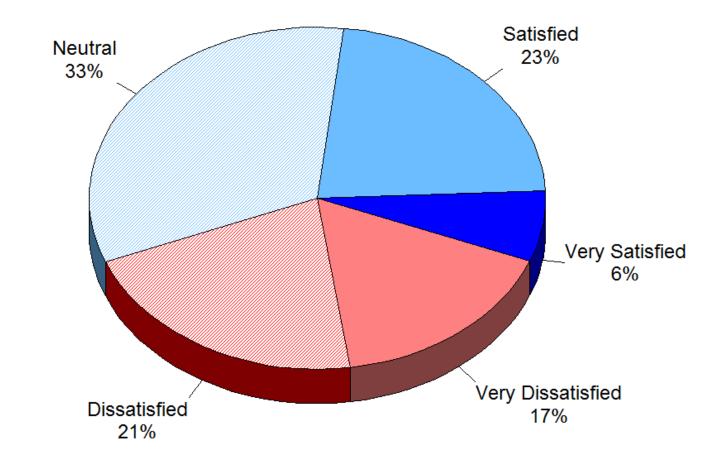

#### Q33. How satisfied are you with your understanding of how DSD is structured and the role that external City departments have in the review and permitting process?

by percentage of respondents