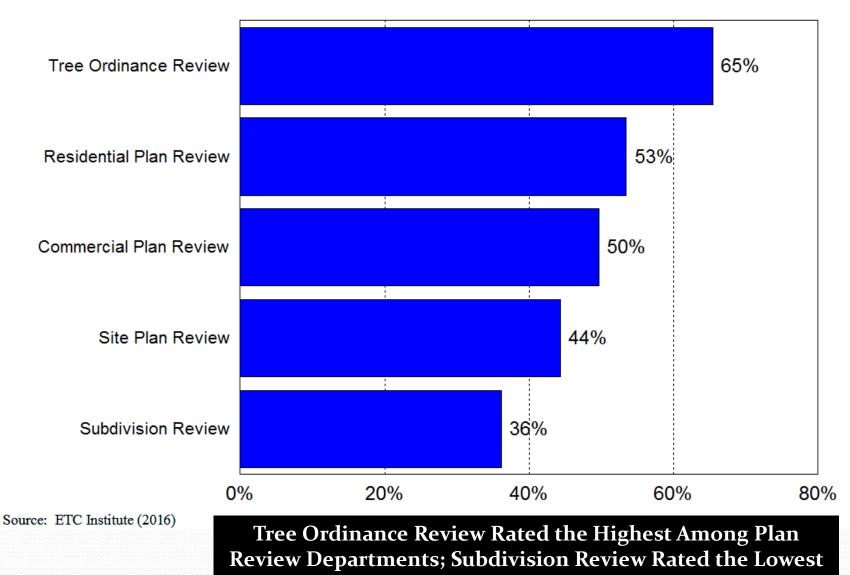

#### Overall Ratings for DSD's Plan Review Process - by Discipline

by percentage of respondents who rated the item as 3, 4 or 5 on a 5-point scale where 5 is "very satisfied" and 1 was "very dissatisfied" (excluding don't know)

**Commercial Inspection Rated the Highest Among Inspection** Departments; Site and Subdivision Inspection Rated the Lowest

| Highest Rated Aspects for Each DSD Inspection Division<br>percentage who rated each item as a 3, 4, or 5 on a 5-point scale, where 5 is "very satisfied" and 1 is "very dissatisfied" |                                                      |                                                           |                                                        |                                                                     |                                                              |
|---------------------------------------------------------------------------------------------------------------------------------------------------------------------------------------|------------------------------------------------------|-----------------------------------------------------------|--------------------------------------------------------|---------------------------------------------------------------------|--------------------------------------------------------------|
| Rank                                                                                                                                                                                  | Residential                                          | Commercial                                                | Tree Inspection                                        | Site and Subdivision                                                | Environmental                                                |
|                                                                                                                                                                                       | Inspection Division                                  | Inspection Division                                       | Division                                               | Inspection Division                                                 | Inspection Division                                          |
| Highest Ranked                                                                                                                                                                        | l Understand                                         | l Understand                                              | Technical Competence                                   | l Understand Site &                                                 | Technical Competence                                         |
|                                                                                                                                                                                       | Residential Inspection                               | Commercial Inspection                                     | of Inspection Staff                                    | Subdivision Inspection                                              | of Inspection Staff                                          |
|                                                                                                                                                                                       | Process (86%)                                        | Process (90%)                                             | (86%)                                                  | Process (86%)                                                       | (82%)                                                        |
| 2nd Highest Ranked                                                                                                                                                                    | Time the Inspection                                  | Technical Competence                                      | l Understand Tree                                      | Technical Competence                                                | Inspections Completed                                        |
|                                                                                                                                                                                       | Process Takes to                                     | of Inspection Staff                                       | Inspection Process                                     | of Inspection Staff                                                 | by the Date Promised                                         |
|                                                                                                                                                                                       | Complete (81%)                                       | (86%)                                                     | (82%)                                                  | (76%)                                                               | (78%)                                                        |
| 3rd Highest Ranked                                                                                                                                                                    | Technical Competence<br>of Inspection Staff<br>(80%) | Time the Inspection<br>Process Takes to<br>Complete (84%) | Inspectors Rarely Find<br>Errors in the Field<br>(75%) | Inspection Staff<br>Provides Excellent<br>Customer Service<br>(71%) | l Understand<br>Environmental<br>Inspection Process<br>(77%) |
| 4th Highest Ranked                                                                                                                                                                    | Inspections Completed                                | How Easy the                                              | Codes and Policies Are                                 | Codes and Policies Are                                              | Inspectors Provide                                           |
|                                                                                                                                                                                       | by the Date Promised                                 | Inspection Process Is                                     | Applied in a Fair and                                  | Applied in a Fair and                                               | Excellent Customer                                           |
|                                                                                                                                                                                       | (79%)                                                | to Complete (83%)                                         | Practical Manner (72%)                                 | Practical Manner (69%)                                              | Service (75%)                                                |